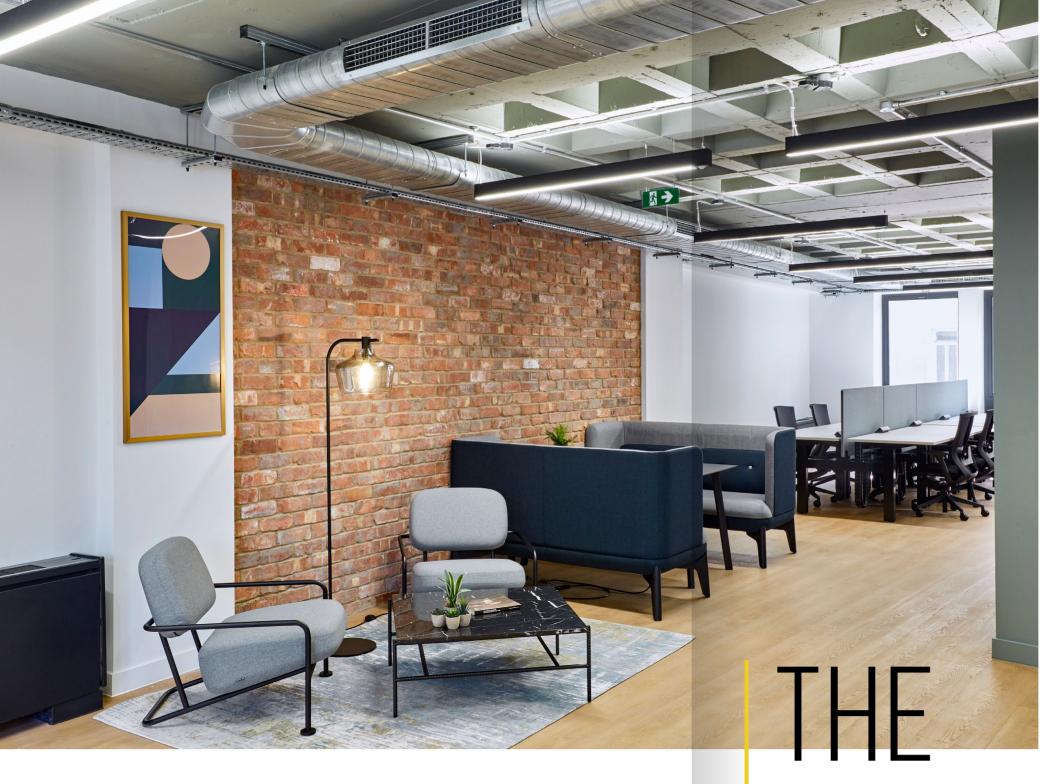

### CAPSULE | WORK READY SPACE

390 Strand is an opportunity to acquire your own private office space that is ready to occupy on a flexible lease term with limited lead in time. The building provides fully fitted and furnished offices, ready to occupy.

Each floor benefits from its own demised WCs, a kitchenette, fibre connection, soft seating and agile working areas. The building also benefits from cycle storage and shower facilities.

# BUILDING.