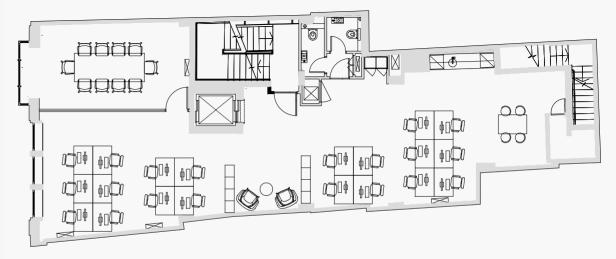

## 1ST FLOOR

20 Workstations

Client waiting area, 10 person meeting room, kitchenette & break out space.