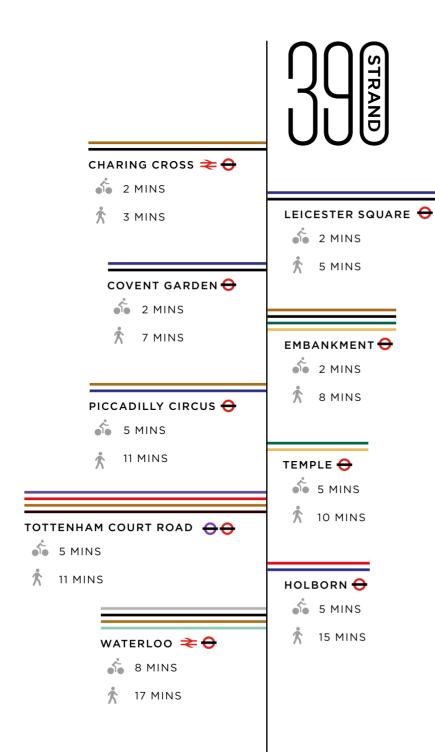

## CONNECTED.

KEY:

Waterloo & City

Piccadilly Northern District Central Circle

Bakerloo

Jubilee

Elizabeth