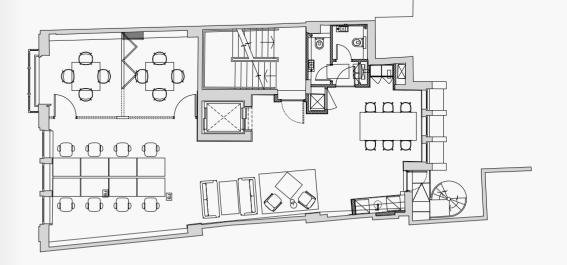

### TYPICAL UPPER FLOOR PLAN 2ND-5TH FLOORS

8 - 13 Workstations

Meeting room layouts and alternative bench working spaces, available upon request.