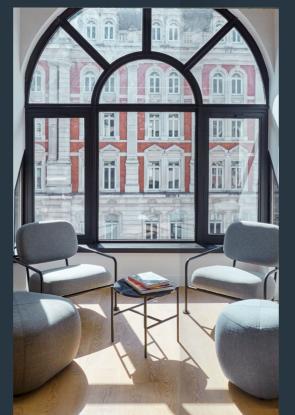

### CAPSULE | WORK READY SPACE





390 Strand is an opportunity to acquire your own private office space that is ready to occupy on a flexible lease term with limited lead in time. The building provides fully fitted and furnished offices, ready to occupy.

Each floor benefits from its own demised WCs, a kitchenette, fibre connection, soft seating and agile working areas. The building also benefits from cycle storage and shower facilities.

# BUILDING.

## CAPSULE IN DETAIL.











#### Private boardroom

Exclusive space for important meetings and catch-ups.



#### Flexible fitted solutions

Allowing you to flex your occupation density.



#### Live air monitoring system

Providing you comfort over your workspace environment.



#### **Trusted landlord**

Looking after your business needs.

## SPACE TO WORK.

| FLOOR | APPROX.<br>(SQ FT) | APPROX.<br>(SQ M) | NO OF<br>WORKSTATIONS | AVAILABILITY   |
|-------|--------------------|-------------------|-----------------------|----------------|
| 05    | 1,038              | 96                | 8 - 13                | Available      |
| 04    | 1,070              | 99                | 8 - 13                | Available      |
| 03    | 1,086              | 101               | 8 - 13                | Coming Q2 2025