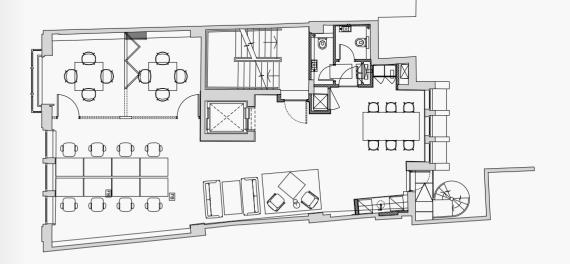

### TYPICAL UPPER FLOOR PLAN 2ND-5TH FLOORS

8 - 13 Workstations

Meeting room layouts and alternative bench working spaces, available upon request.