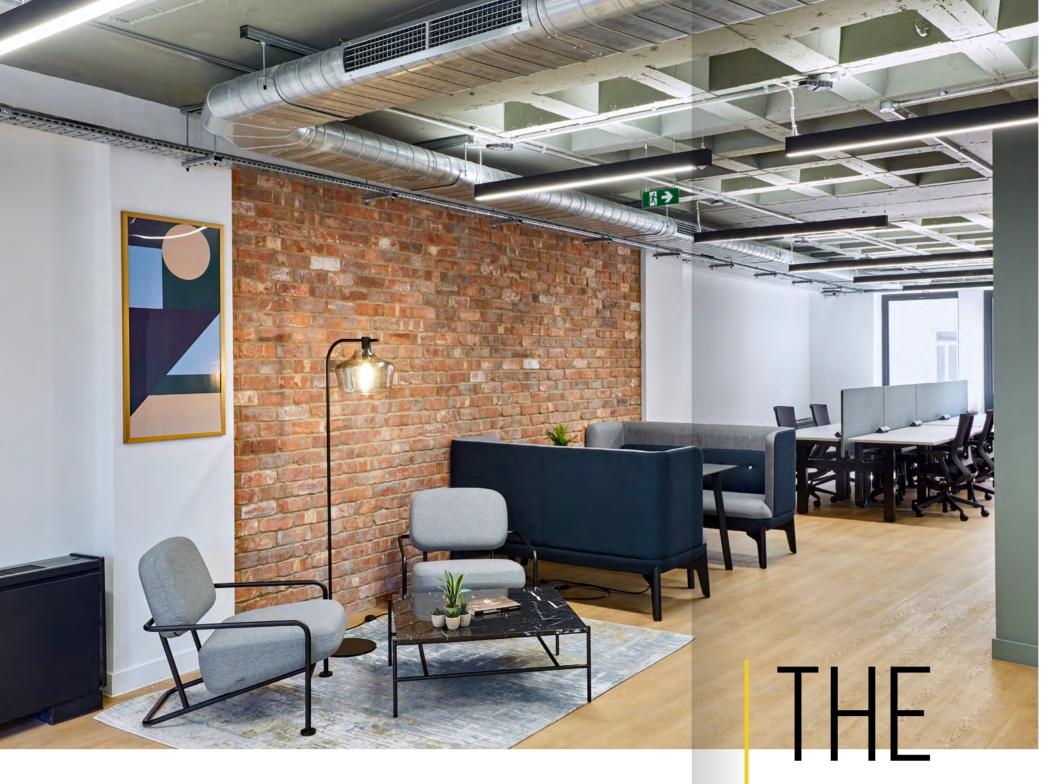

### CAPSULE | WORK READY SPACE

390 Strand is an opportunity to acquire your own private office space that is ready to occupy on a flexible lease term with limited lead in time. The building provides fully fitted and furnished offices, ready to occupy.

Each floor benefits from its own demised WCs, a kitchenette, fibre connection, soft seating and agile working areas. The building also benefits from cycle storage and shower facilities.

### CAPSULE SPACES PROVIDE

- Private reception / client waiting areas
- Private meeting rooms
- Fully fitted kitchenettes
- Fully furnished with workstations and chairs
- Soft seating and furniture
- Access to high quality internet service providers
- Showers and cycle storage facility