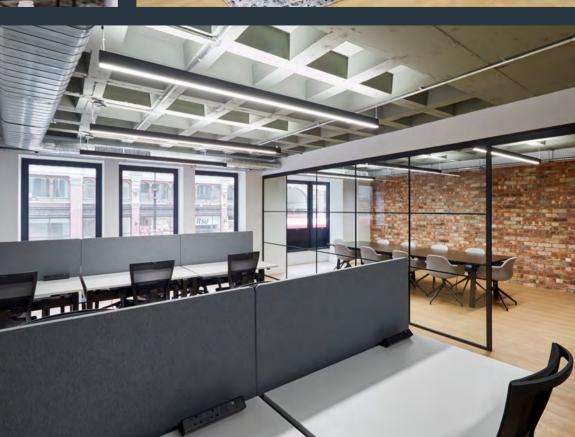

Each floor benefits from its own demised WCs, a kitchenette, fibre connection, soft seating and agile working areas. The building also benefits from cycle storage and shower facilities.

### CAPSULE SPACES PROVIDE

- Private reception / client waiting areas
- Private meeting rooms
- Fully fitted kitchenettes
- Fully furnished with workstations and chairs
- Soft seating and furniture
- Access to high quality internet service providers
- Showers and cycle storage facility