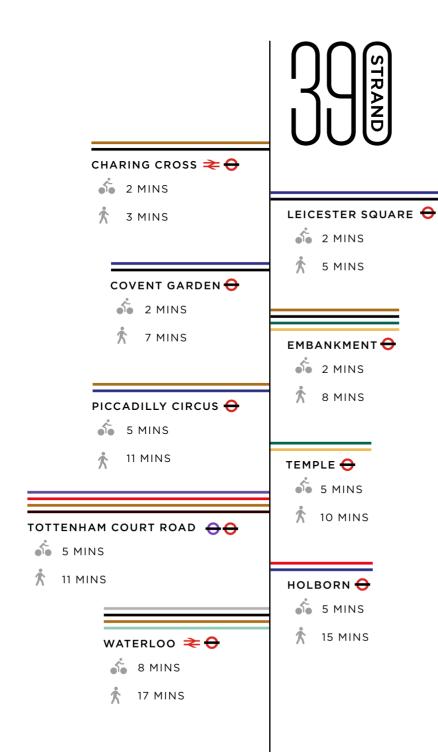

# CONNECTED.

KEY:

Piccadilly

Waterloo & City

Northern District Central Circle

Bakerloo

Jubilee

Elizabeth