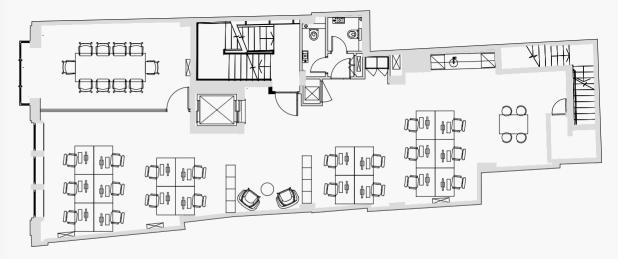

# 1ST FLOOR

20 Workstations

Client waiting area, 10 person meeting room, kitchenette & break out space.