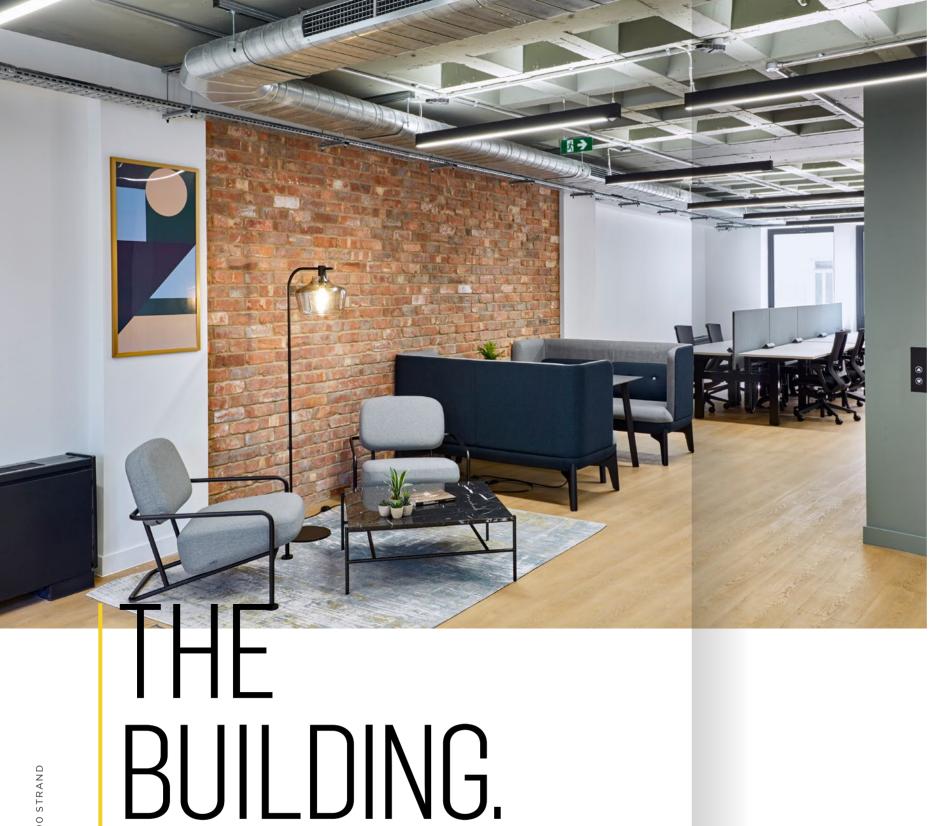

# STRAND

CAPSULE | WORK READY SPACE

390 Strand is an opportunity to acquire your own private office space that is ready to occupy on a flexible lease term with limited lead in time. The building has undergone a comprehensive refurbishment and provides fully fitted and furnished offices, ready to occupy.

## **CAPSULE WORK-READY SPACE**

- High quality and professional space
- Fully fitted and work-ready
- Data connectivity
- Fast and easy leasing options
- Private space