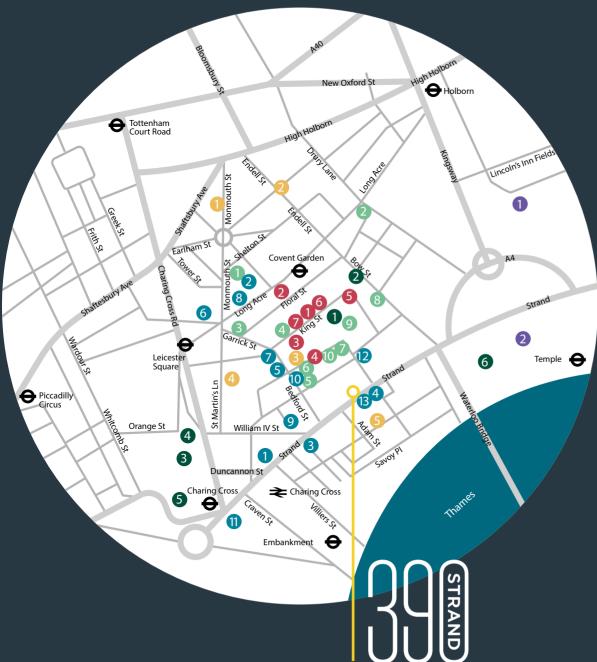

# LOCATION.

# LIFESTYLE & BUSINESS SERVICES

- Covent Garden Hotel
- 2 Hospital Club
- 3 Henrietta Hotel
- 4 St Martins Lane Hotel
- 5 Virgin Active

#### **RESTAURANTS**

- 1 Dishroom
- 2 Barrafina
- 3 Lima Floral
- 4 Clos Maggiore
- 5 Flat Iron
- 6 Frenchie
- 7 The Ivy Market Grill
- 8 Balthazar
- Shake Shack
- 10 Sticks 'n' Sushi

#### **ATTRACTIONS**

- Covent Garden Piazza
- 2 Royal Opera House
- 3 National Gallery
- 4 National Portrait Gallery
- 5 Trafalgar Square
- 6 Somerset House

#### **RETAILERS**

- Burberry
- Paul Smith
- Jo Malone
- 4 Fred Perry
- Chanel
- 6 Kurt Geiger
- 7 Hackett

#### LOCAL OCCUPIERS

- 1 Coutts
- 2 Robert Walters
- Bain & Co
- 4 Interbrand
- 5 Association of British Ports (ABP)
- 6 Marathon Asset Management
- Skillcapital
- 8 PZ Cussons Beauty
- 9 Dreamworks
- 10 Prophet
- 11 cqs
- 12 Brakes
- 13 CVC

#### **EDUCATION**

- 1 LSE
- 2 King's College London