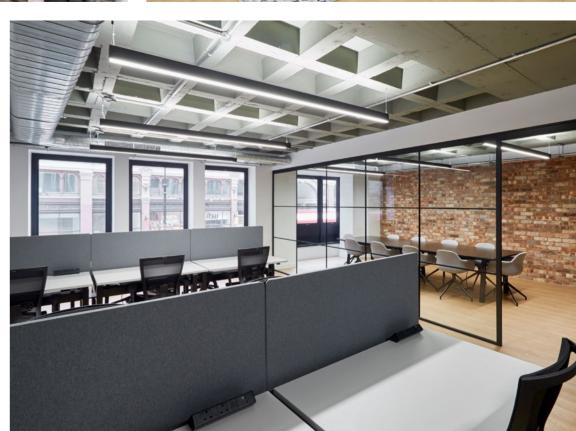

# STRAND

CAPSULE | WORK READY SPACE

390 Strand is an opportunity to acquire your own private office space that is ready to occupy on a flexible lease term with limited lead in time. The building has undergone a comprehensive refurbishment and provides fully fitted and furnished offices, ready to occupy.

## **CAPSULE WORK-READY SPACE**

- High quality and professional space
- Fully fitted and work-ready
- Data connectivity
- Fast and easy leasing options
- Private space