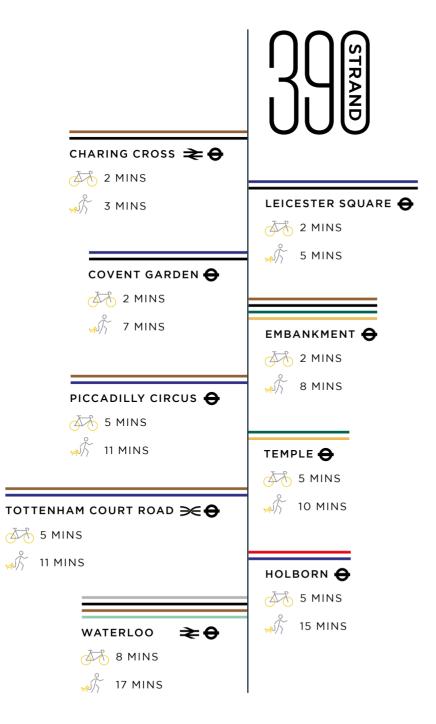

# CONNECTED.

KEY:

Waterloo & City

Piccadilly

Northern

District

Central

Circle

Bakerloo

Jubilee

New flexible Capsule leases are available subject to contract

Rent / Price

Upon application

Viewings

Strictly via agents CBRE and Bluebook