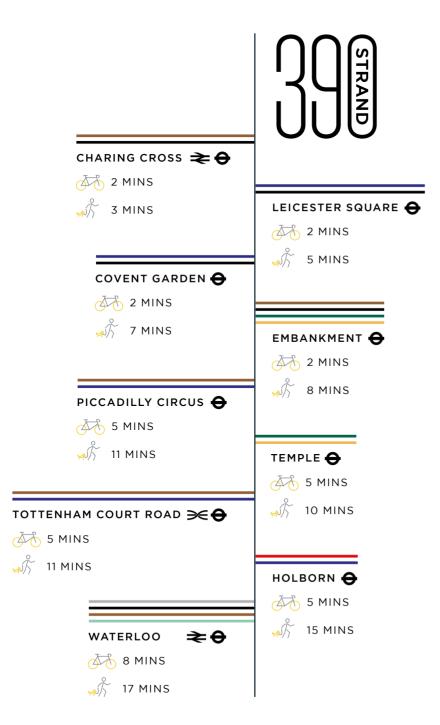

# LOCATION.

# CONNECTED.

KEY:

Waterloo & City

Piccadilly

Northern

District

Central

Circle

Bakerloo

Jubilee

New flexible Capsule leases are available subject to contract

Rent / Price

Upon application

Viewings

Strictly via agents CBRE and Bluebook