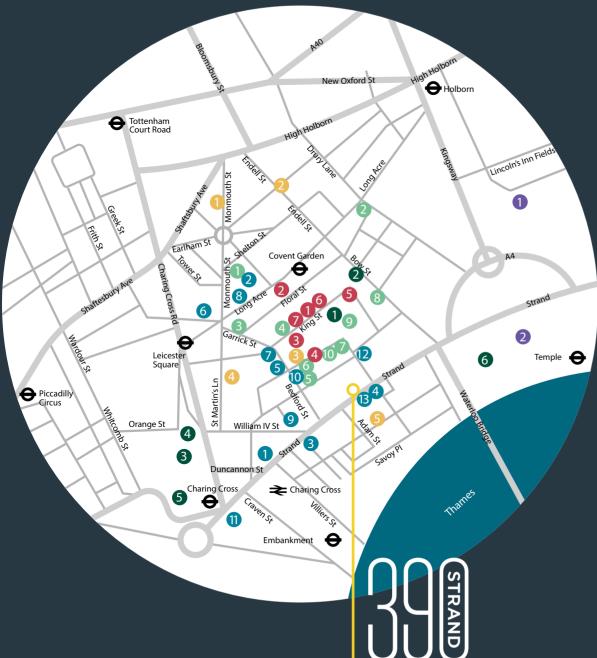

# LOCATION.

# LIFESTYLE & BUSINESS SERVICES

- Covent Garden Hotel
- 2 Hospital Club
- 3 Henrietta Hotel
- 4 St Martins Lane Hotel
- 5 Virgin Active

#### **RESTAURANTS**

- 1 Dishroom
- 2 Barrafina
- 3 Lima Floral
- 4 Clos Maggiore
- 5 Flat Iron
- 6 Frenchie
- 7 The Ivy Market Grill
- 8 Balthazar
- Shake Shack
- 10 Sticks 'n' Sushi

#### **ATTRACTIONS**

- Covent Garden Piazza
- 2 Royal Opera House
- 3 National Gallery
- 4 National Portrait Gallery
- 5 Trafalgar Square
- 6 Somerset House

#### **RETAILERS**

- Burberry
- 2 Paul Smith
- 3 Jo Malone
- 4 Fred Perry5 Chanel
- 6 Kurt Geiger
- 7 Hackett

### LOCAL OCCUPIERS

- Coutts
- 2 Robert Walters
- Bain & Co
- 4 Interbrand
- 5 Association of British Ports (ABP)
- 6 Marathon Asset Management
- Skillcapital
- 8 PZ Cussons Beauty
- 9 Dreamworks
- Prophet
- 11 cqs
- 12 Brakes
- 13 CVC

#### **EDUCATION**

- 1 LSE
- 2 King's College London