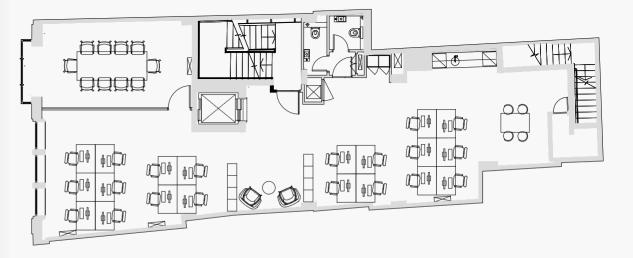

# TYPICAL UPPER FLOOR PLAN

## 2ND-4TH AND 6TH FLOORS

8 - 13 Workstations

Alternative bench working spaces available upon request. Meeting rooms designed with bifold door for flexibility.