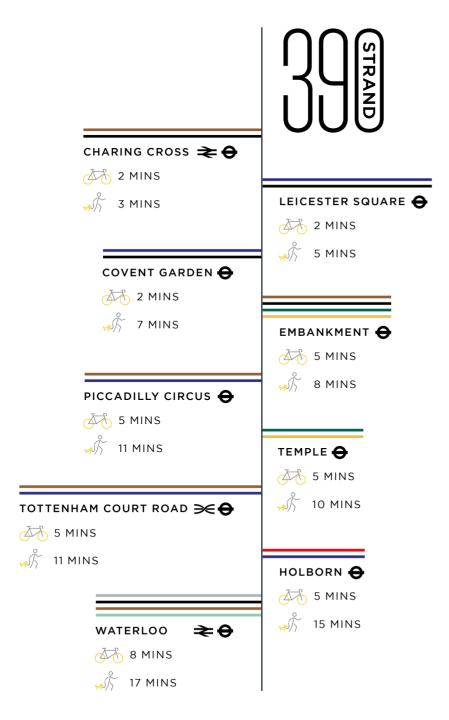

# LOCATION.

# CONNECTED.

KEY:

Waterloo & City

Piccadilly

Northern

District

Central

Circle

Bakerloo

Jubilee

New flexible Capsule leases are available subject to contract

Rent / Price

Upon application

Viewings

Strictly via agents CBRE and Bluebook