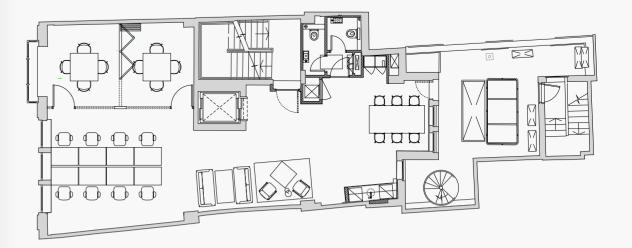

# TYPICAL UPPER FLOOR PLAN

# 1ST FLOOR

20 Workstations

Client waiting area, 10 person meeting room, kitchenette & break out space.