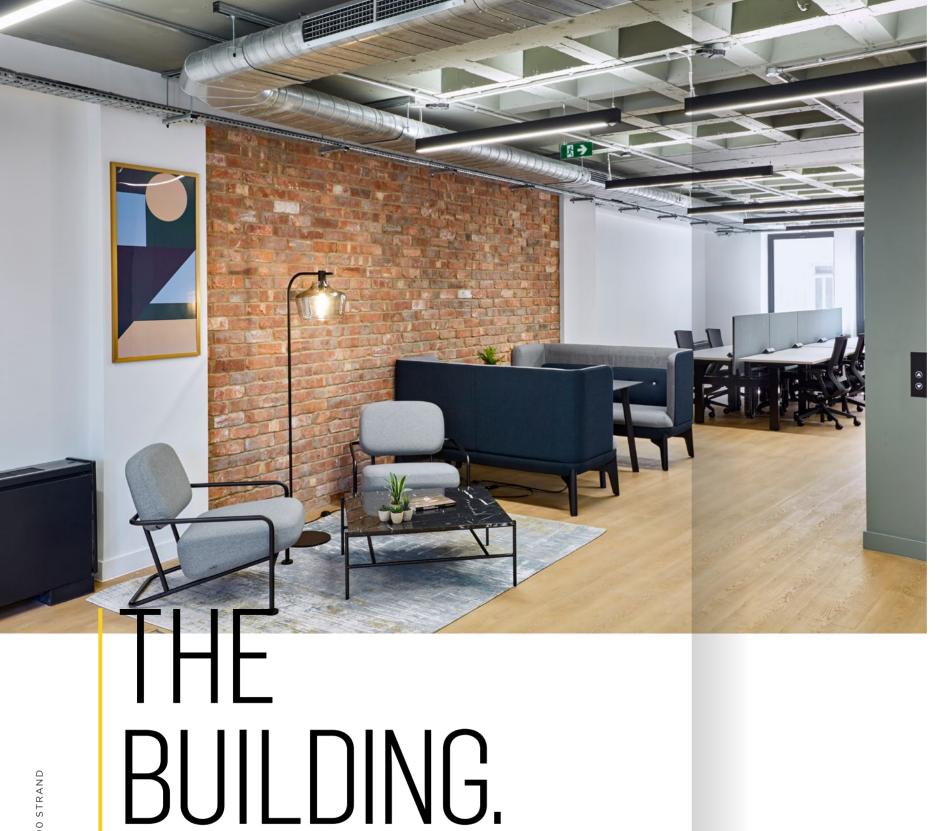

# STRAND

CAPSULE | WORK READY SPACE

390 Strand is an opportunity to acquire your own private office space that is ready to occupy on a flexible lease term with limited lead in time. The building has undergone a comprehensive refurbishment and provides fully fitted and furnished offices, ready to occupy.

## **CAPSULE WORK-READY SPACE**

- High quality and professional space
- Fully fitted and work-ready
- Data connectivity
- Fast and easy leasing options
- Private space