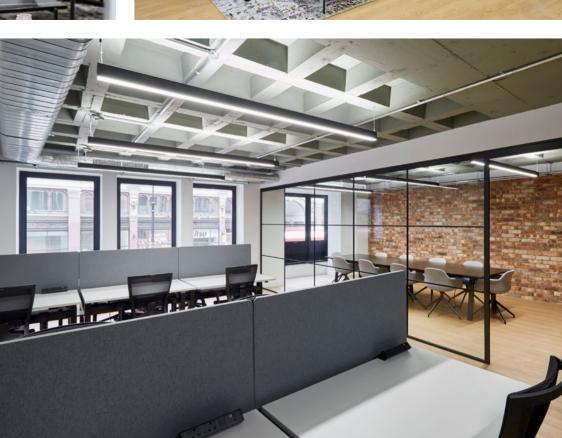

# STRAND

CAPSULE | WORK READY SPACE

390 Strand is an opportunity to acquire your own private office space that is ready to occupy on a flexible lease term with limited lead in time. The building has undergone a comprehensive refurbishment and provides fully fitted and furnished offices, ready to occupy.

The remaining 5 floors can be arranged to accommodate from 8 to 20 workstations. Each floor benefits from its own demised WCs. a kitchenette, fibre connection, soft seating and agile working areas. The building also benefits from a new secure cycle storage and shower facility.

## **CAPSULE WORK-READY SPACE**

- High quality and professional space
- Fully fitted and work-ready
- Data connectivity
- Fast and easy leasing options
- Private space