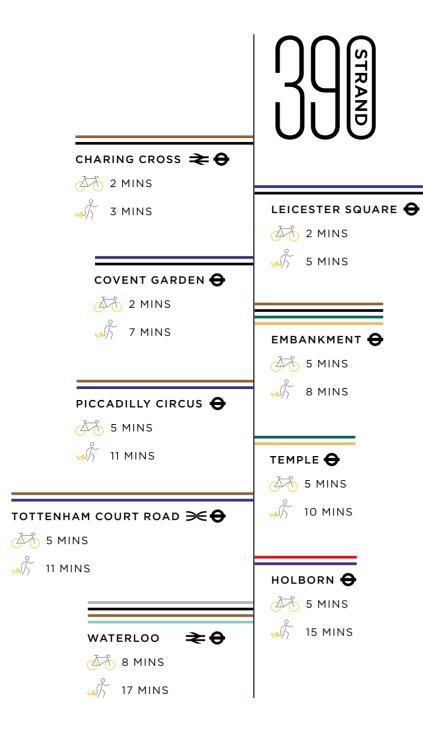

## CONNECTED.

Waterloo & City Piccadilly Northern District Central Circle Bakerloo Jubilee

KEY:

New flexible Capsule leases are available subject to contract

Rent / Price Upon application

Viewings Strictly via agents CBRE and Bluebook