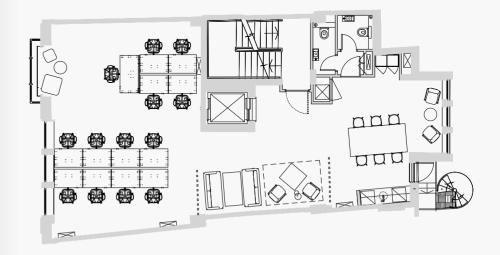

## 1ST FLOOR

#### 20 Workstations

Client waiting area, 10 person meeting room, kitchenette & break out space.

390