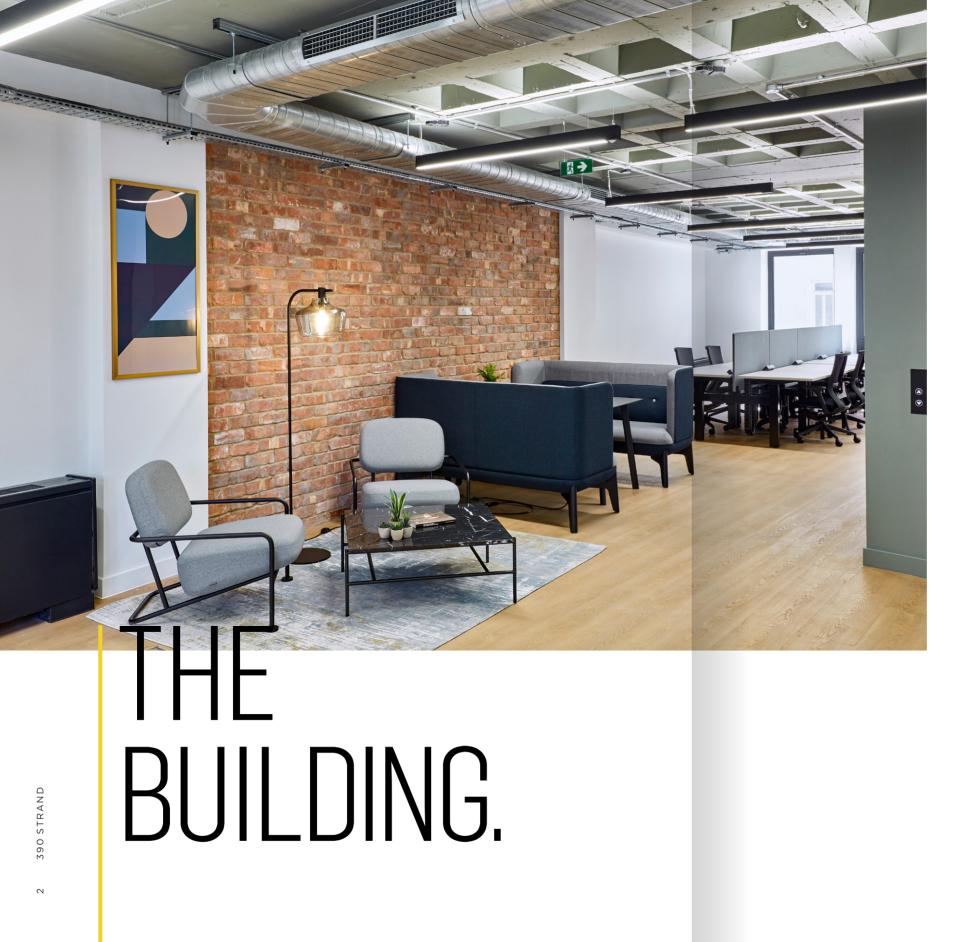

#### CAPSULE | WORK READY SPACE

390 Strand is an opportunity to acquire your own private office space that is ready to occupy on a flexible lease term with limited lead in time. The building has undergone a comprehensive refurbishment and provides fully fitted and furnished offices, ready to occupy.

The 6 floors can be arranged to accommodate from 8 to 20 workstations. Each floor benefits from its own demised WCs, a kitchenette, fibre connection, soft seating and agile working areas. The building also benefits from a new secure cycle storage and shower facility.