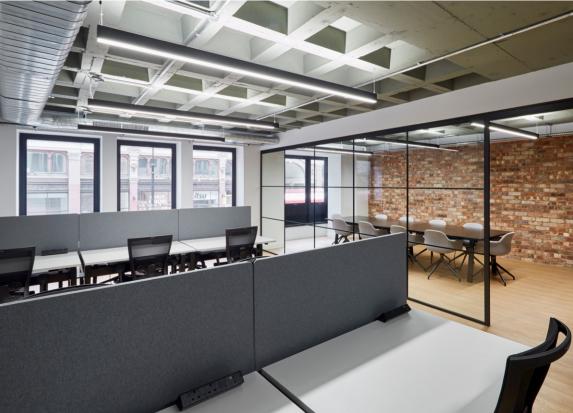

The 6 floors can be arranged to accommodate from 8 to 20 workstations. Each floor benefits from its own demised WCs, a kitchenette, fibre connection, soft seating and agile working areas. The building also benefits from a new secure cycle storage and shower facility.

## TYPICAL UPPER FLOOR PLAN 2ND – 6TH FLOORS

8 - 13 Workstations

Meeting room layouts and alternative bench working spaces, available upon request.