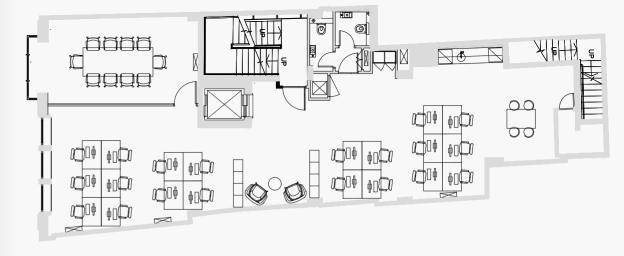

## TYPICAL UPPER FLOOR PLAN 2ND – 6TH FLOORS

8 - 13 Workstations

Meeting room layouts and alternative bench working spaces, available upon request.